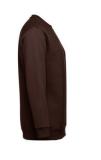

### THC DELTA. UNISEX SWEATSHIRT

#### **Basic informations**

Size: 2XL

Color: Dark brown

# Specification

Sweatshirt (unisex) in 50% cotton and 50% polyester (300 g/m²) with carded interior. Contains double and rib seam on collar, cuffs and waistband. The collar includes reinforcement ribbon. This promotion is valid until 31 december 2022 and limited to the existing stock. The prices on our website don't show this promotion. Please talk to your account manager to apply the discount. Sizes: S, M, L, XL, XXL